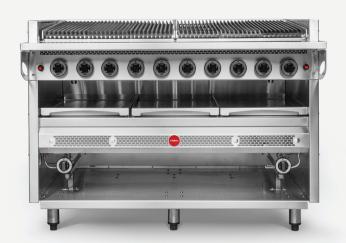

## **COOKON CRG-1200 SERIES**

HIGH PERFORMANCE CHAR GRILL

The CRG-1200 high performance grill range offers an outstanding performing piece of equipment which can easily sustain constant high volume output of quality product. Suitable for high volume hotels and restaurants or smaller outlets who are looking for quality and longevity in their catering equipment. The CRG range can be customised to suit all requirements including rotisseries, resting racks and refrigerated bases.

# STANDARD FEATURES

- High performance stainless steel burners fitted with individual high/low control
- Stainless steel burner radiants
- All stainless steel insulated external panels
- Cast iron cooking grates
- Flame failure safety devices
- Removable grease drawer
- Rear castors
- Adjustable front feet