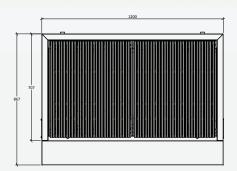

# DIMENSIONS (MM)

Appliance: 1200 x 867 x 910

Specifications are subject to change without notice.