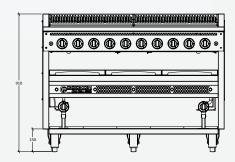

## **COOKON CRG-1200 SERIES**

HIGH PERFORMANCE CHAR GRILL

The CRG-1200 high performance grill range offers an outstanding performing piece of equipment which can easily sustain constant high volume output of quality product. Suitable for high volume hotels and restaurants or smaller outlets who are looking for quality and longevity in their catering equipment. The CRG range can be customised to suit all requirements including rotisseries, resting racks and refrigerated bases.

# STANDARD FEATURES

- High performance stainless steel burners fitted with individual high/low control
- Stainless steel burner radiants
- All stainless steel insulated external panels
- Cast iron cooking grates
- Flame failure safety devices
- Removable grease drawer
- Rear castors
- Adjustable front feet