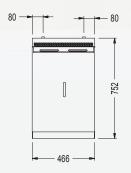

#### DIMENSIONS (MM)

FFR-2-200S: 466 x 752 x 1095

Specifications are subject to change without notice.