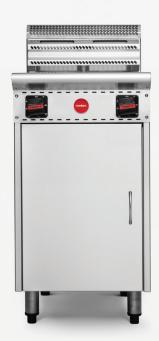

### **COOKON 200S FRYER SERIES**

200S SERIES GAS DEEP FRYER

The 200S series gas deep fryers offer high performance and reliability. They are versatile performers and are well suited for outlets that have limited space for frying. Being a split pan model it gives the operator the flexibility to cook different products simultaneously. Each pan is independent of each other by having its own individual gas valve and thermostat. The 200S series is available with the 304 stainless steel easy clean pans.

#### **AVAILABLE MODELS**

• FFR-2-200S - 304 stainless split pan

### STANDARD FEATURES

- All stainless steel insulated external panels
- 304 stainless steel ripple base easy clean pan design
- 10yr gold star limited warranty on stainless pans
- Cookon design burners
- Gold contact thermostat controls
- Overtemp safety cut out
- Removable basket holder
- 1 basket per pan
- Fish plates
- Night lid