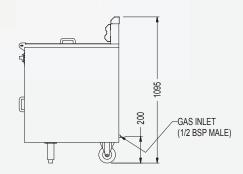

#### **GAS CONNECTION**

½" (BSP) male

#### DIMENSIONS (MM)

FFR-2-200S: 466 x 752 x 1095

Specifications are subject to change without notice.