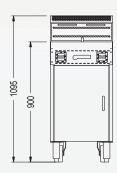

#### DIMENSIONS (MM)

FFR-2-200S: 466 x 752 x 1095

Specifications are subject to change without notice.